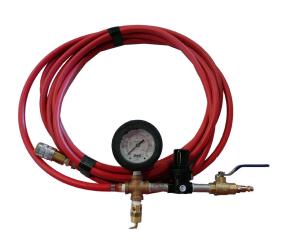

Custom made designs for high pressure injection and well packer plugs are available.

Contact us with your application and requirements.

Safety Inflation Systems with hoses available.