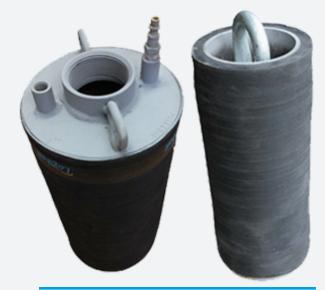

## PRODUCT DESCRIPTION

Logiball Medium and High Pressure Plugs are custom-fabricated, single-size plugs with flow-thru design. Multiple layers of fabric reinforcement in a thick SBR rubber sleeve cover the aluminium mandrel core. Steel or stainless-steel mandrel cores and Kevlar reinforcement cables are also available upon request.

## **KEY FEATURES**

- C SBR rubber sleeve covers the mandrel core.
- Custom fabricated single size plugs with flow-thru.
- Custom made designs are available.