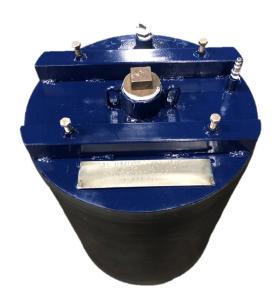

## PRODUCT DESCRIPTION

Logiball Medium and High Pressure Plugs are custom-fabricated, single-size plugs with flow-thru design. Multiple layers of fabric reinforcement in a thick SBR rubber sleeve cover the aluminium mandrel core. Steel or stainless-steel mandrel cores and Kevlar reinforcement cables are also available upon request.

## **KEY FEATURES**

- C SBR rubber sleeve covers the mandrel core.
- Custom fabricated single size plugs with flow-thru.
- Custom made designs are available.