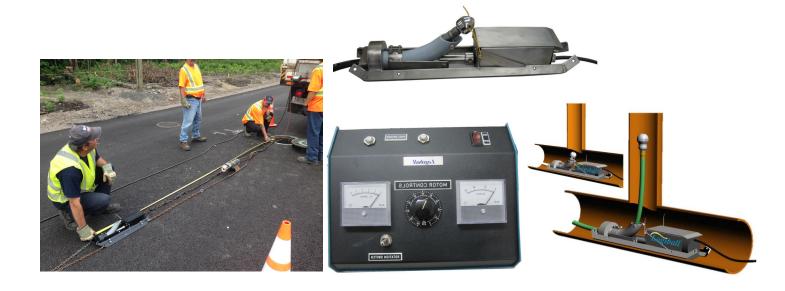

## PRODUCT DESCRIPTION

Logiball Lateral Launcher guides your 1/2" or 3/8 hose and nozzle into the lateral connection from the mainline sewer. Winched in tandem with the CCTV camera, the 0-90 VDC motor is used to rotate the guiding arm and nozzle into the lateral connection. Typical multi-conductor cable required. With the pump turned on, the back jets propel your nozzle and hose into the lateral for cleaning. The Control panel (pictured below) used to rotate the launch motor is available separately.

## **KEY FEATURES**

- C Effectively clean laterals as far as 50 feet from the connection.
- C The 8" Lateral Launcher comes with assembly for use in 8" thru 18" pipes. 0-90 VDC motor (operated from the tractor controls of the cctv multiconductor cable).
- C The 6" lateral launcher is a single size unit & comes with a 0-24 VDC motor.