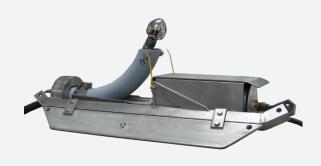

## **CLEANING TOOLS: SEWER LATERAL CLEANING LAUNCHER**

Sewer Lateral Cleaning Launcher is used to clean laterals from the mainline sewer without the need of a clean-out. It can effectively clean laterals as far as 50 feet from the connection.

## PRODUCT DESCRIPTION

Logiball Lateral Launcher guides your 1/2" or 3/8 hose and nozzle into the lateral connection from the mainline sewer. Winched in tandem with the CCTV camera, the 0-90 VDC motor is used to rotate the guiding arm and nozzle into the lateral connection. Typical multi-conductor cable required. With the pump turned on, the back jets propel your nozzle and hose into the lateral for cleaning. The Control panel (pictured below) used to rotate the launch motor is available separately.

## **KEY FEATURES**

- C Effectively clean laterals as far as 50 feet from the connection.
- C The 8" Lateral Launcher comes with assembly for use in 8" thru 18" pipes. 0-90 VDC motor (operated from the tractor controls of the cctv multiconductor cable).
- C The 6" lateral launcher is a single size unit & comes with a 0-24 VDC motor.