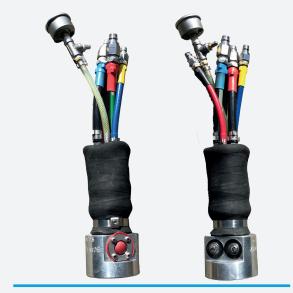

## INJECTION PACKERS: LATERALS CONNECTED TO MANHOLES

An inflatable bladder with threaded adapter used to install our standard lateral grouting plugs to seal laterals from a man entry pipe or a manhole.

## PRODUCT DESCRIPTION

Logiball Man Entry Pipe Lateral Grouter is an inflatable bladder with threaded adapter used to install our standard lateral grouting plugs to seal laterals from a man entry pipe or a manhole. It includes one inflation port for the lateral bladder, one inflation port for the 4-6 bladder, two ports for the chemical grout and a liquid filled sensor line to monitor the void pressure

- c Inflatable bladder with threaded adapter.
- C Seals laterals from a man entry pipe or a manhole.
- C Sealing distance from 24" to 30' available

Q CANADA, 440 Papin Street, Quebec, QC G1P 3T9I-418-656-9767Info@logiball.comQ USA, 4 Walton Street, Jackman, ME 049451-800-246-5988www.logiball.com