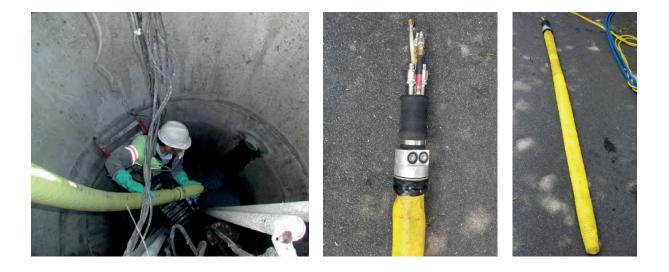

## INJECTION PACKERS: LATERALS CONNECTED TO MANHOLES

An inflatable bladder with threaded adapter used to install our standard lateral grouting plugs to seal laterals from a man entry pipe or a manhole.

## PRODUCT DESCRIPTION

Logiball Man Entry Pipe Lateral Grouter is an inflatable bladder with threaded adapter used to install our standard lateral grouting plugs to seal laterals from a man entry pipe or a manhole. It includes one inflation port for the lateral bladder, one inflation port for the 4-6 bladder, two ports for the chemical grout and a liquid filled sensor line to monitor the void pressure

- c Inflatable bladder with threaded adapter.
- C Seals laterals from a man entry pipe or a manhole.
- C Sealing distance from 24" to 30' available

Q CANADA, 440 Papin Street, Quebec, QC G1P 3T9I-418-656-9767Info@logiball.comQ USA, 4 Walton Street, Jackman, ME 049451-800-246-5988www.logiball.com